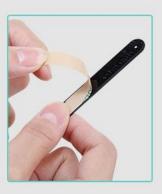

### Strip-type iron sheet installation

The iron sheet is suitable for devices with wireless charging function

1. Remove the 3M glue protective layer on the iron sheet;

2. Fix the iron sheet on the left and right sides of the phone;