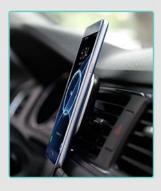

3. Put phone on the car wireless charger and it starts charging.

2. insert the plug on the bottom into the charging port;

3. Put phone on the car wireless charger and it starts charging.