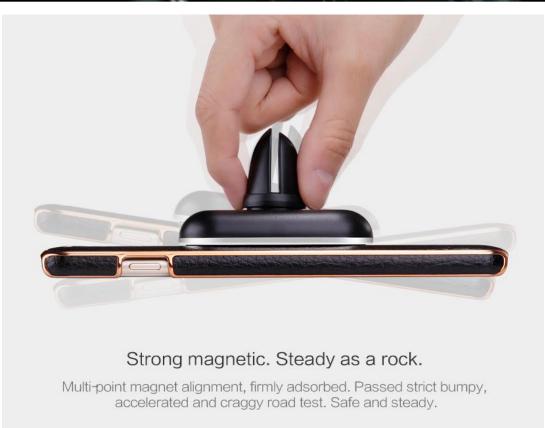

### Strip-type iron sheet installation

The iron sheet is suitable for devices with wireless charging function

1. Remove the 3M glue protective layer on the iron sheet;

2. Fix the iron sheet on the left and right sides of the phone;