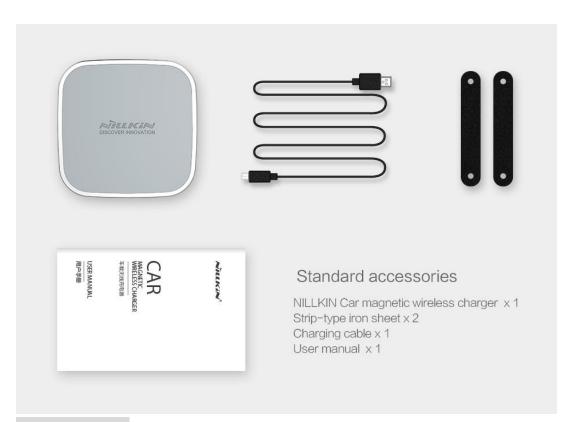

the holder's interface and connect the other end with car charger. Then install the holder on the vent. Done.









### Strip-type iron sheet installation

The iron sheet is suitable for devices with wireless charging function



1. Remove the 3M glue protective layer on the iron sheet;



2. Fix the iron sheet on the left and right sides of the phone;



3. Put phone on the car wireless charger and it starts charging.

### Magnetic wireless charge case installation

(Magnetic wireless charge case is not included)

Magnetic wireless charge case is suitable for devices without wireless charging function



1.Install magnetic wireless charge case on the phone;



2. insert the plug on the bottom into the charging port;



3. Put phone on the car wireless charger and it starts charging.



# Packing