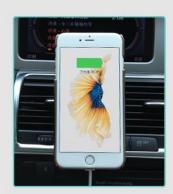

3. Put phone on the car wireless charger and it starts charging.

2. insert the plug on the bottom into the charging port;

3. Put phone on the car wireless charger and it starts charging.