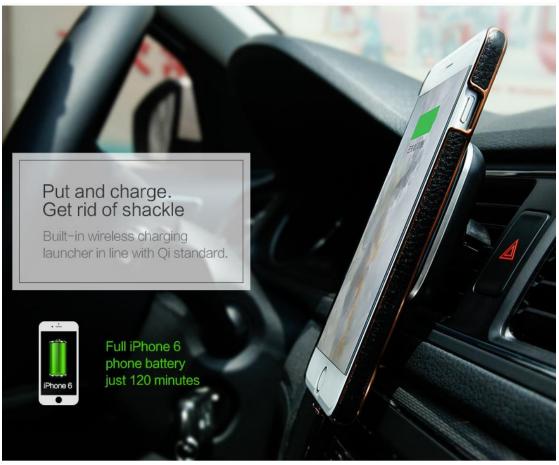

#### How to use the holder:

Insert a standard charging cable into the holder's interface and connect the other end with car charger. Then install the holder on the vent. Done.

3. Put phone on the car wireless charger and it starts charging.