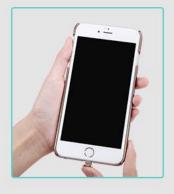

### Strip-type iron sheet installation

The iron sheet is suitable for devices with wireless charging function

1. Remove the 3M glue protective layer on the iron sheet;

2. Fix the iron sheet on the left and right sides of the phone;