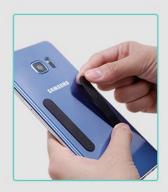

### Strip-type iron sheet installation

The iron sheet is suitable for devices with wireless charging function

1. Remove the 3M glue protective layer on the iron sheet;

2. Fix the iron sheet on the left and right sides of the phone;

3. Put phone on the car wireless charger and it starts charging.